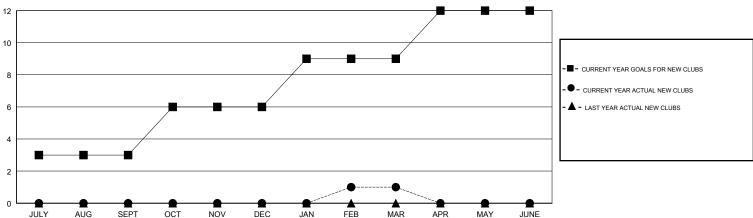

# **LOCATION ZIMBABWE**

**GMT CA** 

| Clubs                 |               |           |               | Members               |                           |                         |                                                    |
|-----------------------|---------------|-----------|---------------|-----------------------|---------------------------|-------------------------|----------------------------------------------------|
| RESULTS FOR 2018-2019 |               |           |               | RESULTS FOR 2018-2019 |                           |                         |                                                    |
| QUARTER               | NEW CLUB GOAL | NEW CLUBS | DROPPED CLUBS | QUARTER               | MEMBER GROWTH NET<br>GOAL | MEMBER GROWTH<br>ACTUAL | DROPPED<br>MEMBERS ACTUAL<br>(including transfers) |
| JULY/AUG/SEPT         | 3             | 0         | 0             | JULY/AUG/SEPT         | 162                       | 36                      | 27                                                 |
| OCT/NOV/DEC           | 3             | 0         | 0             | OCT/NOV/DEC           | 162                       | 10                      | 71                                                 |
| JAN/FEB/MAR           | 3             | 1         | 2             | JAN/FEB/MAR           | 162                       | 79                      | 103                                                |
| APR/MAY/JUNE          | 3             | 0         | 0             | APR/MAY/JUNE          | 162                       | 0                       | 0                                                  |

## GOALS AND ACTUAL MEMBERS CUMULATIVE

| + |                                   |
|---|-----------------------------------|
|   | -■- MEMBER GROWTH NET GOAL        |
|   | - ● - MEMBER GROWTH ACTUAL        |
|   | - ▲ - LAST YEAR MEMBERSHIP ACTUAL |
|   |                                   |
|   |                                   |
|   |                                   |
|   |                                   |